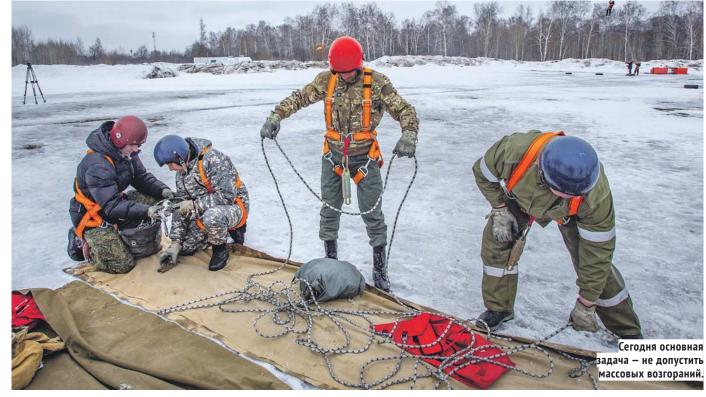

# Огонь не пройдёт

Вера МАКСИМОВА | Фото Валерия ПАНОВА

егодня в регионе основная задача — не допустить массовых возгораний. И для этого делается всё возможное — подготовка к пожароопасному сезону уже на стадии завершения.

Губернатор **Андрей Травников** отметил, что прошлый год был не показательный из-за своей влажности. Но тем не менее начало пожароопасного сезона — апрель и май — позволило ещё раз убедиться, что предотвращать пожары намного эффективнее, дешевле, в том числе по трудозатратам, чем потом гасить их.

— Многие районы за последние 2-3 года доказали, что можно организовать работу таким образом, что возгорания не происходят вообще. Где-то борцы с огнём каждый день мечутся по территории, ликвидируют возгорания, термоточки, а в каких-то районах их количество минимальное и ситуация достаточно стабильная и управляемая. В этом году все территории Новосибирской области должны быть настроены на

отсутствие массовых возгораний в пожароопасный сезон, — подчеркнул глава региона.

По данным министра природных ресурсов и экологии области **Евгения Шестернина**, количество лесных пожаров в регионе ежегодно сокращается, но темпы снижения могут быть выше.