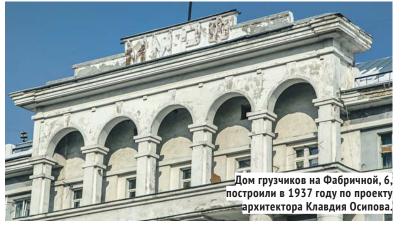

# Выйти в цвет

Точечные перекрашивания зданий в серый, как уверены архитекторы Новосибирска, приводят к тому, что город постепенно теряет цвет. Можно ли вернуть мегаполису былую яркость?

**▶** 12