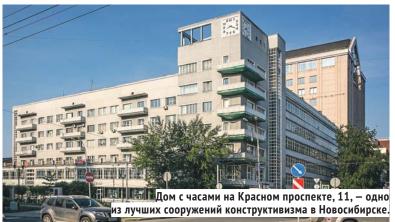

# Выйти в цвет

Точечные перекрашивания зданий в серый, как уверены архитекторы Новосибирска, приводят к тому, что город постепенно теряет цвет. Можно ли вернуть мегаполису былую яркость?

**▶** 12