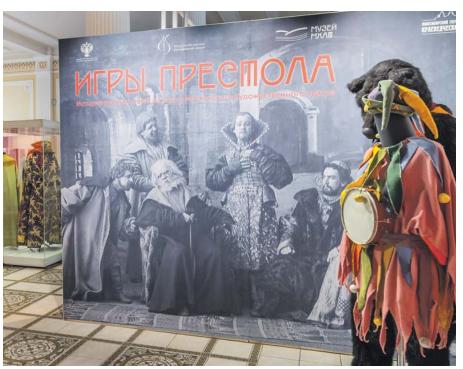

## Правда жизни

В краеведческом музее открылась экспозиция «Игры престола», посвящённая первому опыту сценографического реализма в русском театре.