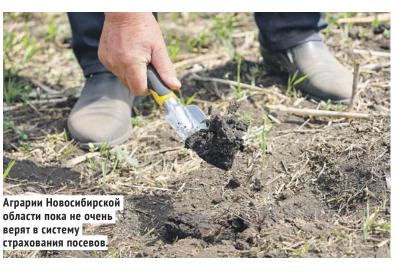

## **७** ПРОБЛЕМА

Почему в нашем регионе система агрострахования работает с пробуксовками?

# Без «мелкого шрифта»

и Новосибирской области страхование посевов, а это наиболее распространённый вид услуг, внедряется не очень активно. В прошлом году 102 сельхозпредприятия региона застраховали 255 тысяч гектаров посевов зерновых, зернобобовых и технических культур, что составляет чуть более 15% от общего посевного клина. Но и это прекрасный результат, потому что в 2023 году было застраховано всего 108 тысяч гектаров, а в 2022-м — и вовсе менее 20 тысяч. При этом на государственном уровне (а из федерального бюджета каждому хозяйству оплачивается половина страхового взноса, в зависимости от вида страховки он составляет от 100 до 500 рублей за гектар) поставлена чёткая задача — достигнуть 100-процентного уровня страхования всех посевов. Примерно как с автомобилистами и ОСАГО. Зачем это государству, которое даже при отсутствии страховых случаев всё равно отдаёт свои деньги, объяснил предсе-