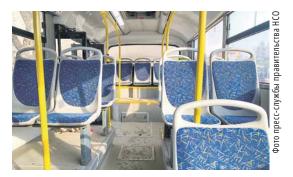

Между Новосибирском и Криводановкой запустили два новых автобуса. Теперь на маршруте работают семь больших автобусов НЕФАЗ. Автобусы вмещают от 90 до 115 пассажиров. Маршрут №220 «Областная больница (Новосибирск) — Село Криводановка» соединяет сёла Криводановка и Марусино с пересадочным узлом в районе площади Маркса в Новосибирске. Им ежедневно пользуются несколько сотен пассажиров. В пресс-службе правительства области напомнили, что обновление транспорта в регионе проводится постоянно.