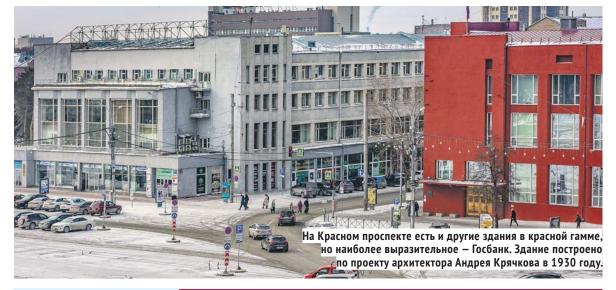

и продолжают делать его таким.

— В колористике города серый и тёмно-серый сейчас в моде, — продолжает он. — Это не совсем правильно. Ведь Новосибирск не такой солнечный город, например, в сравнении с соседним Барнаулом. Солнечных дней у нас немного, поэтому спасёт только цвет. Вот исторический пример: Александринский театр и здания по улице Зодчего Росси в Санкт-Петербурге изначально были светло-серыми, но вмешался Николай I, и всё перекрасили в жёлтый. Император посчитал, что для пасмурного города нужна яркая колористика. Вот такой образец политической воли. Это к вопросу о том, может ли муниципалитет, власть, повлиять на цветовую палитру Новосибирска.

В своё время главный художник города **Юрий Бурика** предлагал сделать колористическую паспортизацию улиц центра — Красного проспекта,



## **АРХИТЕКТУРА**

Точечные перекрашивания зданий в серый, как уверены архитекторы Новосибирска, приводят к тому, что город постепенно теряет цвет. Можно ли вернуть мегаполису былую яркость?

# Выйти в цвет

## **∃ KCTATN**

В этом году архитекторы Лаборатории городских исследований выбрали цвет года для Новосибирска. Источник колористического вдохновения — здание Госбанка. Насыщенный красный — символ энергии мегаполиса. Через цвет года зодчие привлекают внимание горожан к значимым архитектурным объектам.





Ленина, Урицкого и других. Да и правила благоустройства требуют, чтобы у каждого здания был паспорт, в котором указан цвет дома, согласованный с главным художником.

Выбирают цвет в конечном итоге собственники жилья — сетует Игорь Поповский. — Поэтому дом на Фабричной, 8, построен